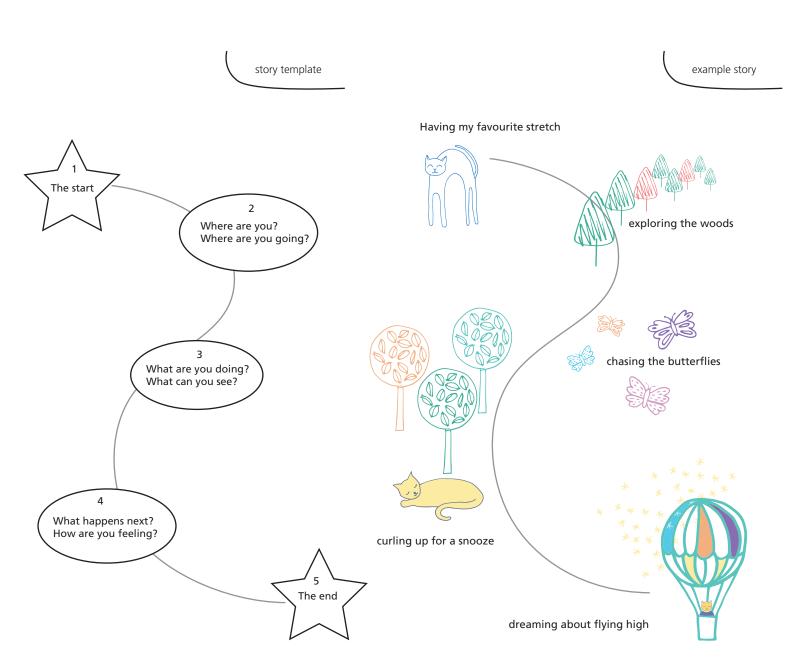

Doodle your story during your visit and hand in to a member of staff, or use the dropbox found on the second floor reception desk.

**Magical Journey** 

Use the template and illustrative prompt below to help you get started, we are dreaming of being a cat, who also ends up dreaming!

YOUR STORY feel free to use a bigger sheet of paper!

You can hand your finished piece to a member of staff on your department OR use the dropbox found on the second floor reception desk OR Take a photo and send your image to enquiries@lucentia-design.com